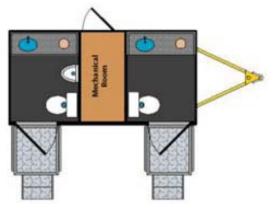

The Royal Restrooms 2-Stall Unit includes one male restroom furnished with a sink, porcelain flushing toilet, and urinal; and one private female restroom, furnished with a sink and toilet. Whether used for a special event, corporate function, high-end remodeling project or sporting event, Royal Restrooms provide individuals with the comforts of home in clean, private, and spacious stalls, featuring:

## Two-Stall Unit STANDARD

**Call John Fuller:** 

480.734.9809

www.RoyalRestroomsofAZ.com