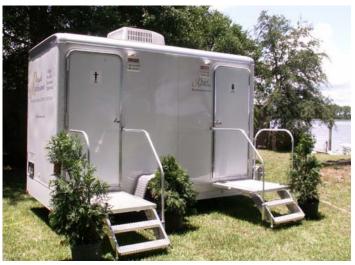

## Royal Restrooms 2-Stall Unit

--- perfect for accommodating larger groups of people and minimizing restroom wait time. This restroom unit is a preferred choice for large weddings and construction remodels and may be combined with additional Royal Restrooms to serve events such as festivals and fundraisers.

The Royal Restrooms 2-Stall Unit includes one male restroom furnished with a sink, porcelain flushing toilet, and urinal; and one private female restroom, furnished with a sink and toilet. Whether used for a special event, corporate function, high-end remodeling project or sporting event, Royal Restrooms provide individuals with the comforts of home in clean, private, and spacious stalls, featuring:

- Flushing Porcelain Toilets
- Sinks with Running Water
- · Large counters, vanity mirrors
- Up-scale interior décor
- A/C and heating
- On-board fresh water tank

Length: 20' (including trailer tongue)

Width: 12' (stairs down)

Height: 10' 6" (from ground to top of A/C unit)