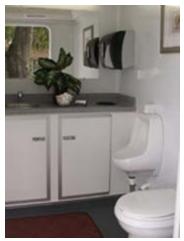

The Royal Restrooms 2-Stall Unit includes one male restroom furnished with a sink, porcelain flushing toilet, and urinal; and one private female restroom, furnished with a sink and toilet. Whether used for a special event, corporate function, high-end remodeling project or sporting event, Royal Restrooms provide individuals with the comforts of home in clean, private, and spacious stalls, featuring:

- Flushing Porcelain Toilets
- Sinks with Running Water
- · Large counters, vanity mirrors
- Up-scale interior décor
- A/C and heating
- On-board fresh water tank

Length: 20' (including trailer tongue)