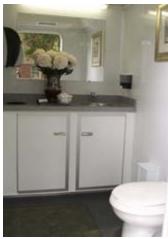

The Royal Restrooms 2-Stall Unit includes one male restroom furnished with a sink, porcelain flushing toilet, and urinal; and one private female restroom, furnished with a sink and toilet. Whether used for a special event, corporate function, high-end remodeling project or sporting event, Royal Restrooms provide individuals with the comforts of home in clean, private, and spacious stalls, featuring:

- Flushing Porcelain Toilets
- Sinks with Running Water
- · Large counters, vanity mirrors
- Up-scale interior décor
- A/C and heating
- On-board fresh water tank

Length: 20' (including trailer tongue)