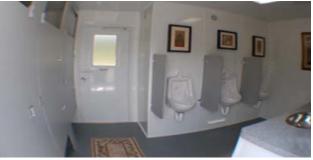

The Royal Restrooms 10-Stall Unit includes a male restroom area furnished with two sinks, three private stalls, and three urinals. The ladies restroom includes two sinks & four private stalls. Each restroom has a separate entrance and exit door for smooth traffic flow. Choosing Royal Restrooms for your special event or large remodeling project provides your clients and guests with the comforts of home: