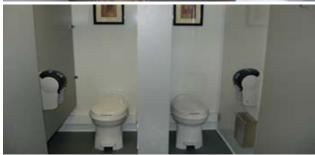

The Royal Restrooms 10-Stall Unit includes a male restroom area furnished with two sinks, three private stalls, and three urinals. The ladies restroom includes two sinks & four private stalls. Each restroom has a separate entrance and exit door for smooth traffic flow. Choosing Royal Restrooms for your special event or large remodeling project provides your clients and guests with the comforts of home:

- Flushing Porcelain Toilets
- Sinks with Running Water
- (Hot Water Optional)
- Vanities and Mirrors
- Soap and Hand Towels
- Air Conditioning or Heat
- Dual Handrails
- Low Entry Platforms
- Low Level Outdoor Lighting