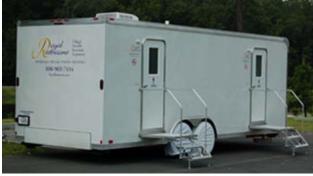

## **Ten-Stall Unit STANDARD**

Royal Restrooms 10-Stall Unit is

perfect for accommodating larger groups of people and minimizing restroom wait time. This restroom unit is a preferred choice for large weddings and construction remodels and may be combined with additional Royal Restrooms to serve events such as festivals and fundraisers.

Length: 28'6" (including trailer tongue)

Width: 13' (stairs down)

Height: 11' (from ground to top of A/C unit)

480.734.9809

www.RoyalRestroomsofAZ.com