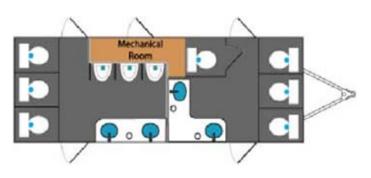

The Royal Restrooms 10-Stall Unit includes a male restroom area furnished with two sinks, three private stalls, and three urinals. The ladies restroom includes two sinks & four private stalls. Each restroom has a separate entrance and exit door for smooth traffic flow. Choosing Royal Restrooms for your special event or large remodeling project provides your clients and guests with the comforts of home: